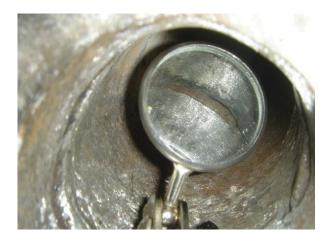

#### **Other Services**

Image 3: specimen B 1.a Corroded Fracture surface (position, compare Image 1)

## Failure Investigation

Image 2: screw 2 Etched cross section of the thread section in image 1 with incipient cracks

IDC Plant Technology Sdn Bhd