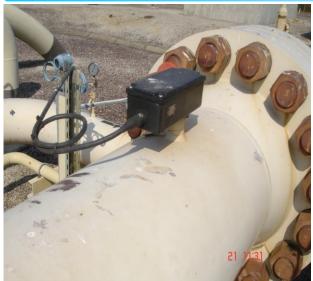

#### **Other Services**

Image 3: specimen B 1.a Corroded Fracture surface (position, compare Image 1)