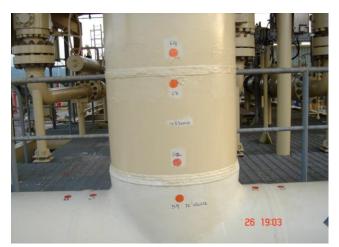

#### **Other Services**

Image 3: specimen B 1.a Corroded Fracture surface (position, compare Image 1)

## Failure Investigation

Image 2: screw 2 Etched cross section of the thread section in image 1 with incipient cracks

IDC Plant Technology Sdn Bhd